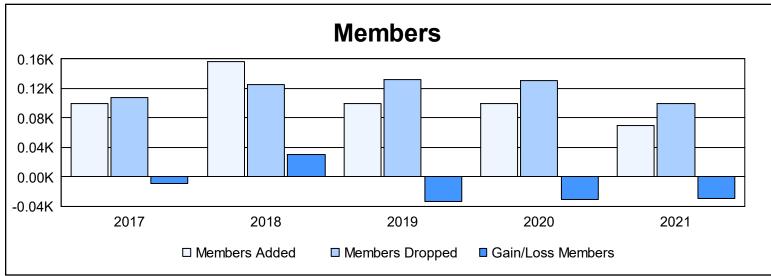

District 111RS As of June 2021 Cumulative

| Year      | New<br>Clubs | Dropped<br>Clubs | Gain/<br>Loss<br>Clubs | New<br>Members | Charter<br>Members | Reinstate<br>Members | Transfer<br>Members | Total<br>Member<br>Added | Total<br>Members<br>Dropped | Gain/<br>Loss<br>Members |
|-----------|--------------|------------------|------------------------|----------------|--------------------|----------------------|---------------------|--------------------------|-----------------------------|--------------------------|
| 2016-2017 | 0            | 0                | 0                      | 88             | 0                  | 3                    | 8                   | 99                       | 108                         | -9                       |
| 2017-2018 | 2            | 0                | 2                      | 97             | 46                 | 5                    | 9                   | 157                      | 126                         | 31                       |
| 2018-2019 | 0            | 0                | 0                      | 88             | 0                  | 0                    | 11                  | 99                       | 132                         | -33                      |
| 2019-2020 | 0            | 0                | 0                      | 92             | 0                  | 2                    | 6                   | 100                      | 131                         | -31                      |
| 2020-2021 | 0            | 0                | 0                      | 59             | 0                  | 5                    | 6                   | 70                       | 99                          | -29                      |
| Average   | 0            | 0                | 0                      | 85             | 9                  | 3                    | 8                   | 105                      | 119                         | -14                      |